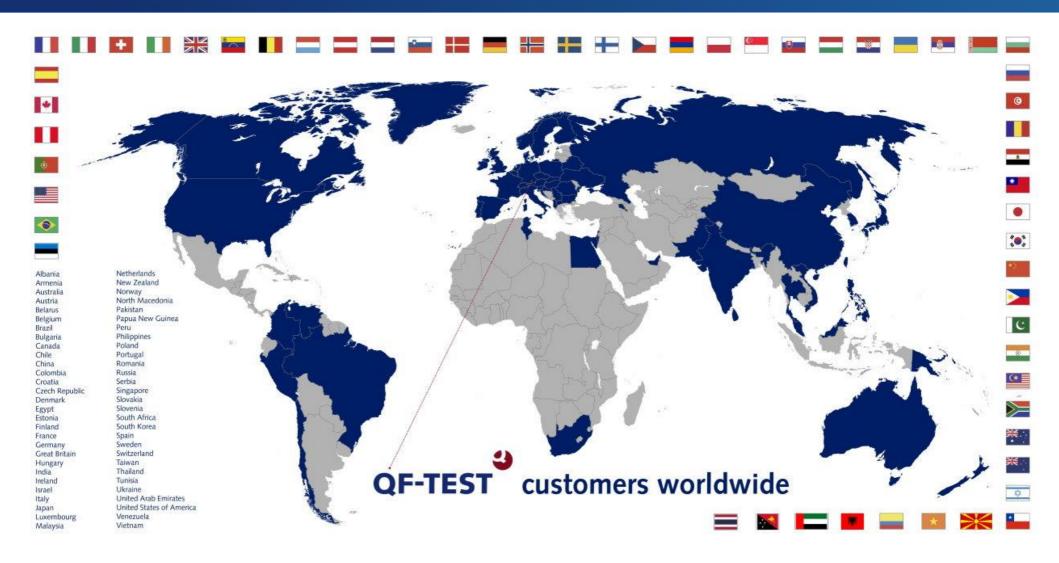

# More than 1,400 satisfied customers in over 60 countries

Reliable and established: Developers and QA engineers appreciate QF-Test since 2001 with more than 8,500 licenses worldwide.

### **Customers**